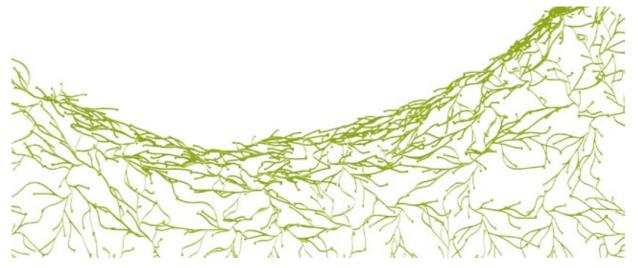

### Algue

Algues are interior design components and decorative elements at one and the same time. Reminiscent of plants, the plastic elements can be linked together to form weblike structures – from light curtains to densely solid room dividers. Algues are available in seven different

colours and sold in packages of 25. One package creates a light mesh structure of approximately 1 square metre.