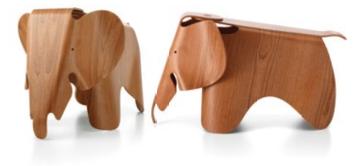

# Eames Elephant (Plywood) Charles & Ray Eames, 1945

#### Eames Elephant (Plywood)

Charles and Ray Eames developed a toy elephant made of plywood in 1945; however, this piece never went into production. One prototype was shown at the Museum of Modern Art in New York in 1946 and still survives in the Eames family archives today. After a limited edition in 2007, Vitra has now launched serial production of the Eames Elephant in plywood for the very first time. The Eames Elephant is also available in plastic, ideal for children, as well as in a smaller version, Eames Elephant (small), which comes in a variety of colours and is also made of plastic. • Material: plywood with face veneer in American cherry (USA).

#### SURFACES AND COLOURS

Moulded plywood (Eames Elephant Plywood)

vendas@mobiliadequada.com.br

+55 (19) 99753-6246