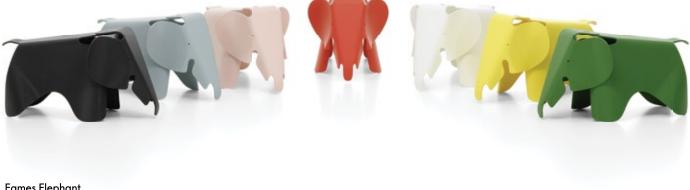

#### Eames Elephant

Charles and Ray Eames developed a toy elephant made of plywood in 1945. Manufactured in plastic, the Eames Elephant can now be enjoyed by the target group for which it was originally intended: children – whether as an indoor-outdoor toy or simply as an attractive object for a child's bedroom.

#### Eames Elephant (small)

Charles and Ray Eames developed a toy elephant made of plywood in 1945; however, this piece never went into production. A scaled-down version, the Eames Elephant (small) made of robust plastic, can be used as a child's toy or as a decorative object, whose friendly face adds a charming note to any setting. The Earnes Elephant also comes in a larger version, in plastic or elegantly moulded plywood.