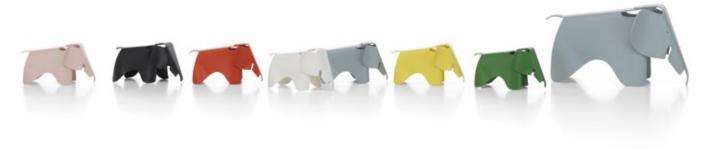

#### Eames Elephant

Charles and Ray Eames developed a toy elephant made of plywood in 1945. Manufactured in plastic, the Eames Elephant can now be enjoyed by the target group for which it was originally intended: children – whether as an indoor-outdoor toy or simply as an attractive object for a child's bedroom.

#### Eames Elephant (small)

Charles and Ray Eames developed a toy elephant made of plywood in 1945; however, this piece never went into production. A scaled-down version, the Eames Elephant (small) made of robust plastic, can be used as a child's toy or as a decorative object, whose friendly face adds a charming note to any setting. The Earnes Elephant also comes in a larger version, in plastic or elegantly moulded plywood.