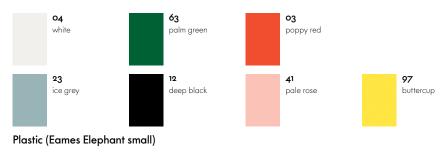

# SURFACES AND COLOURS

info@vitra.com | EN 2020

#### Eames Elephant (small)

Charles and Ray Eames developed a toy elephant made of plywood in 1945; however, this piece never went into production. A scaled-down version, the Eames Elephant (small) made of robust plastic, can be used as a child's toy or as a decorative object, whose friendly face adds a charming note to any setting. The Earnes Elephant also comes in a larger version, in plastic or elegantly moulded plywood.

• Material: dyed-through polypropylene, matt finish.

#### DIMENSIONS

Eames Elephant (small)

# SURFACES AND COLOURS