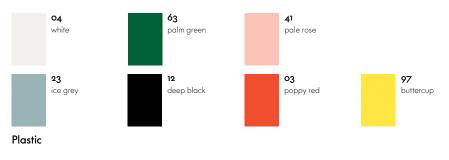

# Eames Elephant Charles & Ray Eames, 1945



#### Eames Elephant

Charles and Ray Eames developed a toy elephant made of plywood in 1945. Manufactured in plastic, the Eames Elephant can now be enjoyed by the target group for which it was originally intended: children – whether as an indoor-outdoor toy or simply as an attractive object for a child's bedroom.

#### **Materials**

• Material: dyed-through polypropylene, matt finish.

#### DIMENSIONS



## Eames Elephant

# SURFACES AND COLOURS



info@vitra.com | EN 2020

# Eames Elephant (small)

Charles & Ray Eames, 1945



#### Eames Elephant (small)

Charles and Ray Eames developed a toy elephant made of plywood in 1945; however, this piece never went into production. A scaled-down version, the Eames Elephant (small) made of robust plastic, can be used as a child's toy or as a decorative object, whose friendly face adds a charming note to any setting. The Earnes Elephant also comes in a larger version, in plastic or elegantly moulded plywood.

• Material: dyed-through polypropylene, matt finish.

#### DIMENSIONS



Eames Elephant (small)

# SURFACES AND COLOURS



# Eames Elephant (Plywood) Charles & Ray Eames, 1945



#### Eames Elephant (Plywood)

Charles and Ray Eames developed a toy elephant made of plywood in 1945; howev